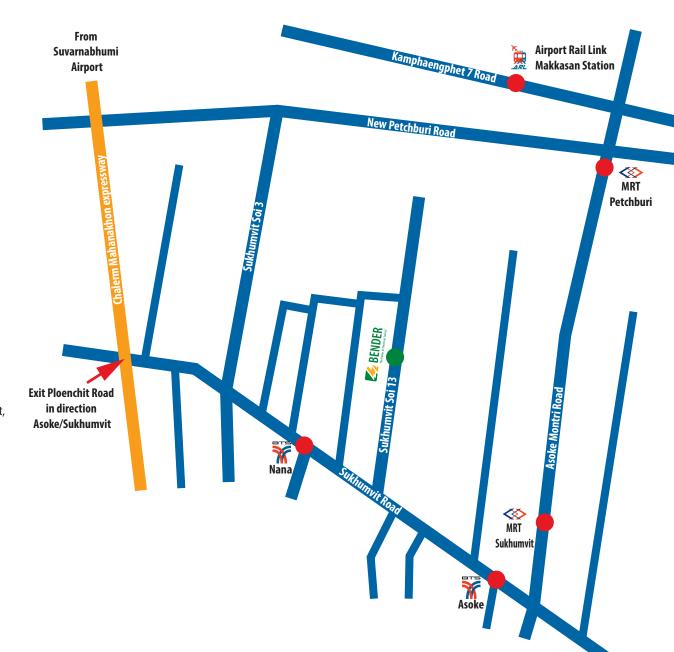

From

Suvarnabhumi

Airport

## By car:

Turn left into Sukhumvit Road Soi 13, after about 400 m the building is located on the left-hand side.
Our office is on the 9th floor. Please call ahead because you can enter the office floor with a key card only.

## Airport via Airportlink:

Airport Link to Makkasan Station, there you change at MRT (Petchburi Station) and keep going one station until you get to Sukhumvit Station; see below for further info.

## Via public transport network:

BTS Nana Station (E3) EXIT Nr 3, 200 m straight ahead,

then turn left into Soi 13 and keep straight for 400 m (7 min)

BTS Asoke station (E4) EXIT Nr 5 in direction Sofitel Sukhumvit,

300 m straight ahead,

then turn right into Soi 13 and keep straight for 400 m (10 min)

MRT Sukhumvit Station EXIT Nr 3, after 20 m turn right into

Sukhumvit, keep straight for 500 m, then turn right into Soi 13 and keep

straight for 400m (14 min)